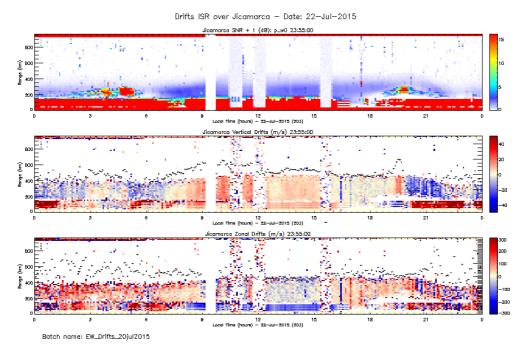

## Staff in charge:

00-08: D. Lume 08-20: P. Condor. 20-24: A. Belleza.

Figure 9. Rti EW\_DRIFT 2015-07-22.

Figure 10. Rti FARADAY 2015-07-22.

Figure 11. Rti IMAGING 2015-07-22 18:00-24:00.

Figure 12. Drifts 2015-07-22