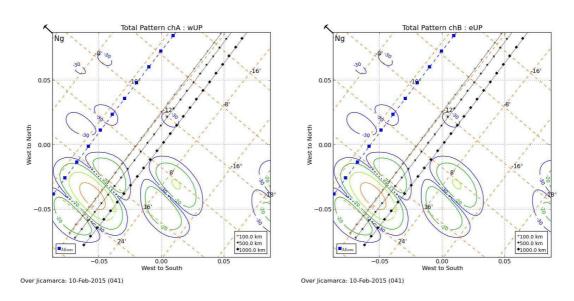

## Antenna pattern

Figure 18. Antennas pattern EW\_Drifts: Ch A and Ch B.

Figure 19. EW\_Drifts: Ch C and Ch D.

Figure 20. Faraday: Ch A and Ch B.