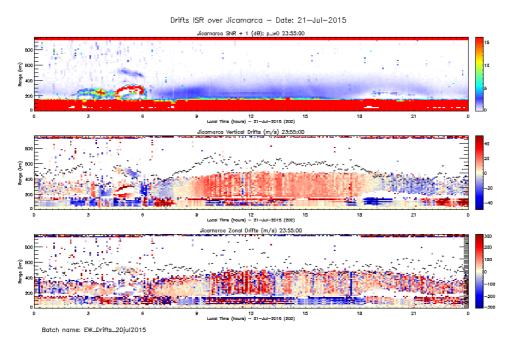

peration/12h: 0 (Due to Faraday is not running well)

#### Log:

\_ 20 Jul 16:30 Start Imaging.

#### Staff in charge

07-20: P. Condor, 20-24: A. Belleza.



Figure 1.Rti EW\_DRIFT 2015-07-20.



Figure 2. RTI IMAGING 2015-07-20 18:00-24:00.



Figure 3. Drifts 2015-07-20.

## July, 21:

- \_ Faraday has the flip conected 09:23 hours.
- \_ Spread F from 04 to 06 hours.
- \_Faraday stoped at 21:33
- \_ % operation/24h: 51.00.

# Log:

- \_21 Jul 21:33 Stop acquisition of Faraday.
- \_ 21 Jul 17:40 Start Imaging.
- \_ 21 Jul 23:59 Stop Imaging.

#### Staff in charge

00-08: A. Belleza. 08-20: R. Yanque. 20-24: D. Lume.



Figure 4. Rti EW\_DRIFT 2015-07-21.



Figure 5. Rti FARADAY 2015-07-21



Figure 6. Rti IMAGING 2015-07-21 00:00-06:00.



Figure 7. Rti IMAGING 2015-07-21 18:00-24:00.



Figure 8. Drifts 2015-07-21.

## July, 22:

- \_ Faraday restarted at 08:20.
- \_ Cuts due to ISR School, in total around 4 hours
- \_ % operation/24h: 83.33

#### Log:

- \_ 22 Jul 08:20 Restart Faraday
- \_ 22 Jul 17:51 Start Imaging

## Staff in charge:

00-08: D. Lume 08-20: P. Condor. 20-24: A. Belleza.



Figure 9. Rti EW\_DRIFT 2015-07-22.



Figure 10. Rti FARADAY 2015-07-22.



Figure 11. Rti IMAGING 2015-07-22 18:00-24:00.



Figure 12. Drifts 2015-07-22

July, 23:

\_ Spread F from 04 to 06:20 hours.

Log:

\_ 23 Jul 06:30 Imaging off.

Staff in charge:

00-08: A. Belleza



Figure 13. Rti EW\_DRIFT 2015-07-23



Figure 14. Rti FARADAY 2015-07-23



Figure 15. Rti IMAGING 2015-07-23 00:00-06:00.



Figure 16. Drifts 2015-07-23.

#### Annex:

Sky noise for July 22, 2015:



Fig