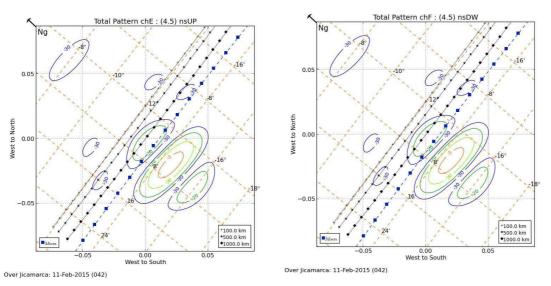

## Antenna pattern

Figure 18. Antennas pattern EW\_Drifts: Ch A and Ch B.

Figure 19. EW\_Drifts: Ch C and Ch D.

Figure 20. Faraday: Ch A and Ch B.