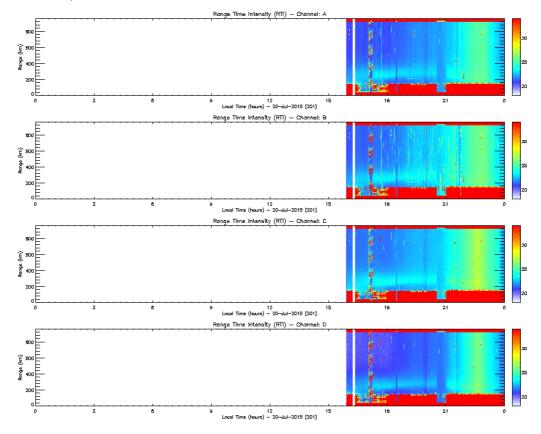

#### Staff in charge

07-20: P. Condor, 20-24: A. Belleza.

Figure 1.Rti EW\_DRIFT 2015-07-20.

Figure 2. RTI IMAGING 2015-07-20 18:00-24:00.

Figure 3. Drifts 2015-07-20.