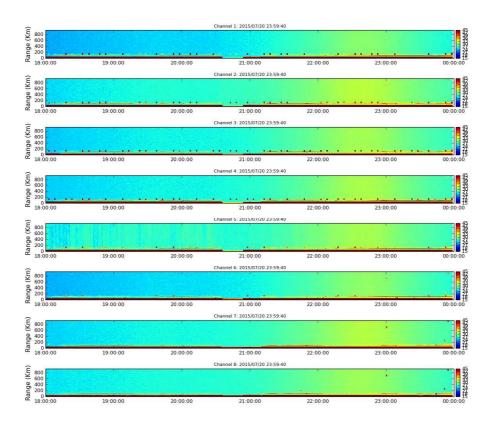

#### Staff in charge

07-20: P. Condor, 20-24: A. Belleza.

Figure 1.Rti EW\_DRIFT 2015-07-20.

Figure 2. RTI IMAGING 2015-07-20 18:00-24:00.

Figure 3. Drifts 2015-07-20.