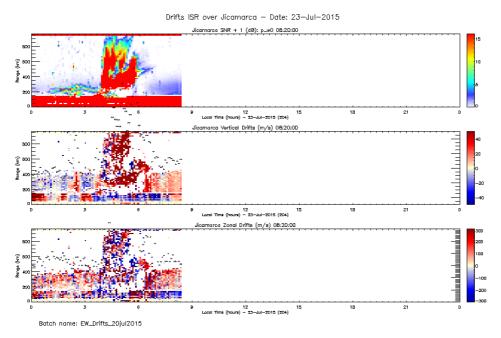

MAGING 2015-07-21 00:00-06:00.



Figure 7. Rti IMAGING 2015-07-21 18:00-24:00.



Figure 8. Drifts 2015-07-21.

## July, 22:

- \_ Faraday restarted at 08:20.
- \_ Cuts due to ISR School, in total around 4 hours
- \_ % operation/24h: 83.33

#### Log:

- \_ 22 Jul 08:20 Restart Faraday
- \_ 22 Jul 17:51 Start Imaging

## Staff in charge:

00-08: D. Lume 08-20: P. Condor. 20-24: A. Belleza.



Figure 9. Rti EW\_DRIFT 2015-07-22.



Figure 10. Rti FARADAY 2015-07-22.



Figure 11. Rti IMAGING 2015-07-22 18:00-24:00.



Figure 12. Drifts 2015-07-22

July, 23:

\_ Spread F from 04 to 06:20 hours.

Log:

\_ 23 Jul 06:30 Imaging off.

Staff in charge:

00-08: A. Belleza



Figure 13. Rti EW\_DRIFT 2015-07-23



Figure 14. Rti FARADAY 2015-07-23



Figure 15. Rti IMAGING 2015-07-23 00:00-06:00.



Figure 16. Drifts 2015-07-23.

#### Annex:

Sky noise for July 22, 2015:



Figure 17. Sky noise.

## Antenna pattern



Figure 18. Antennas pattern EW\_Drifts: Ch A and Ch B.



Figure 19. EW\_Drifts: Ch C and Ch D.



Figure 20. Faraday: Ch A and Ch B.