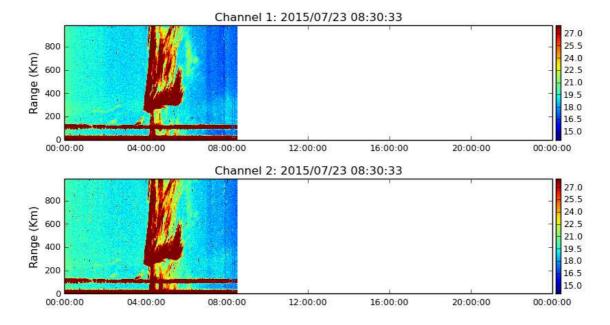

July, 23:

\_ Spread F from 04 to 06:20 hours.

Log:

\_ 23 Jul 06:30 Imaging off.

Staff in charge:

00-08: A. Belleza

Figure 13. Rti EW\_DRIFT 2015-07-23

Figure 14. Rti FARADAY 2015-07-23