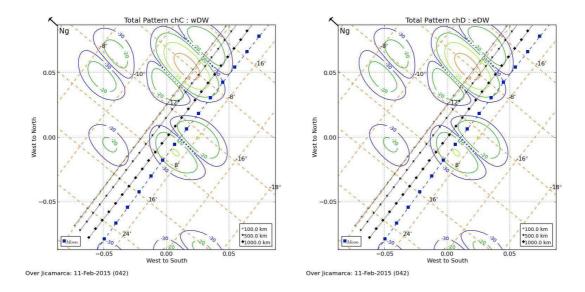

## Antenna pattern

Figure 18. Antennas pattern EW\_Drifts: Ch A and Ch B.

Figure 19. EW\_Drifts: Ch C and Ch D.

Figure 20. Faraday: Ch A and Ch B.