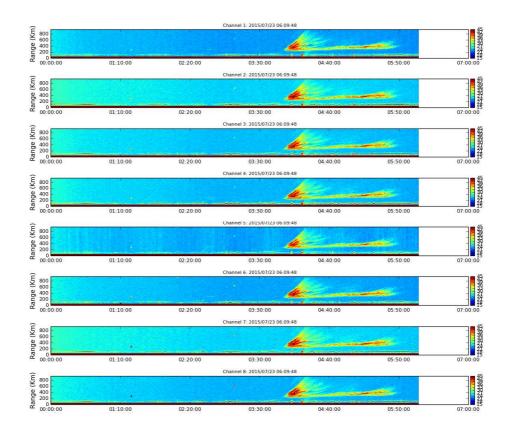

July, 23:

\_ Spread F from 04 to 06:20 hours.

Log:

\_ 23 Jul 06:30 Imaging off.

Staff in charge:

00-08: A. Belleza

Figure 13. Rti EW\_DRIFT 2015-07-23

Figure 14. Rti FARADAY 2015-07-23

Figure 15. Rti IMAGING 2015-07-23 00:00-06:00.

Figure 16. Drifts 2015-07-23.