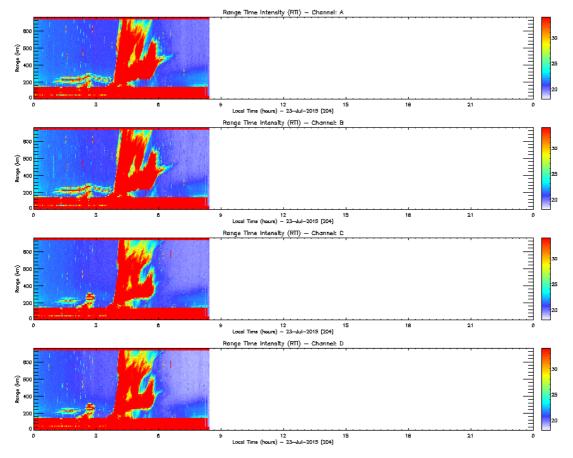

July, 23:

\_ Spread F from 04 to 06:20 hours.

Log:

\_ 23 Jul 06:30 Imaging off.

Staff in charge:

00-08: A. Belleza

Figure 13. Rti EW\_DRIFT 2015-07-23

Figure 14. Rti FARADAY 2015-07-23