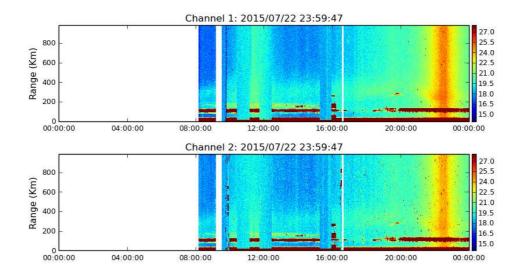

## Staff in charge:

00-08: D. Lume 08-20: P. Condor. 20-24: A. Belleza.

Figure 9. Rti EW\_DRIFT 2015-07-22.

Figure 10. Rti FARADAY 2015-07-22.

Figure 11. Rti IMAGING 2015-07-22 18:00-24:00.

Figure 12. Drifts 2015-07-22