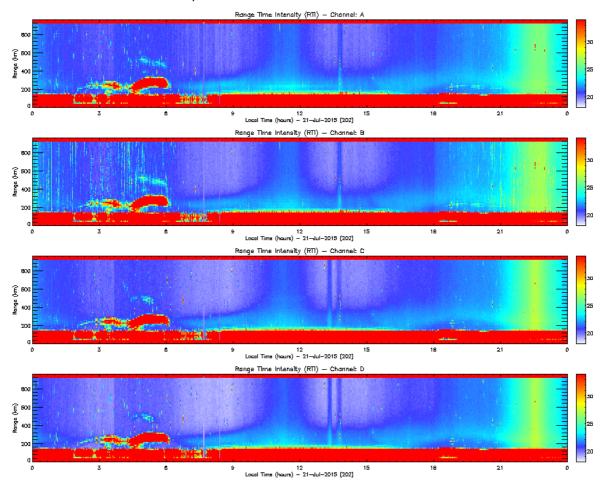

#### Staff in charge

00-08: A. Belleza. 08-20: R. Yanque. 20-24: D. Lume.

Figure 4. Rti EW\_DRIFT 2015-07-21.

Figure 5. Rti FARADAY 2015-07-21

Figure 6. Rti IMAGING 2015-07-21 00:00-06:00.

Figure 7. Rti IMAGING 2015-07-21 18:00-24:00.