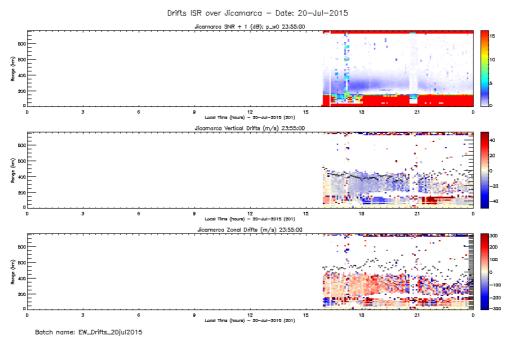

# EW\_Drift-Faraday-Imaging July 2015 Campaign Report

This is an analysis of RTIs during EWDrift-Faraday-Imaging campaign from July 20 to 23, 2015. We show the RTIs and results.

#### EW\_DRIFT-FARADAY-IMAGING:

July, 20:

- \_ Start the campaign from 16:05 hours.
- \_At 16:20 transmitter down for 10 minutes
- \_No Spread F.
- \_Farday was not using the flip, so the data is not good.
- \_ % Operation/12h: 0 (Due to Faraday is not running well)

#### Log:

\_ 20 Jul 16:30 Start Imaging.

#### Staff in charge

07-20: P. Condor, 20-24: A. Belleza.



Figure 1.Rti EW\_DRIFT 2015-07-20.



Figure 2. RTI IMAGING 2015-07-20 18:00-24:00.



Figure 3. Drifts 2015-07-20.

## July, 21:

- \_ Faraday has the flip conected 09:23 hours.
- \_ Spread F from 04 to 06 hours.
- \_Faraday stoped at 21:33
- \_ % operation/24h: 51.00.

# Log:

- \_21 Jul 21:33 Stop acquisition of Faraday.
- \_ 21 Jul 17:40 Start Imaging.
- \_ 21 Jul 23:59 Stop Imaging.

#### Staff in charge

00-08: A. Belleza. 08-20: R. Yanque. 20-24: D. Lume.



Figure 4. Rti EW\_DRIFT 2015-07-21.



Figure 5. Rti FARADAY 2015-07-21



Figure 6. Rti IMAGING 2015-07-21 00:00-06:00.



Figure 7. Rti IMAGING 2015-07-21 18:00-24:00.



Figure 8. Drifts 2015-07-21.

## July, 22:

- \_ Faraday restarted at 08:20.
- \_ Cuts due to ISR School, in total around 4 hours
- \_ % operation/24h: 83.33

#### Log:

- \_ 22 Jul 08:20 Restart Faraday
- \_ 22 Jul 17:51 Start Imaging

## St