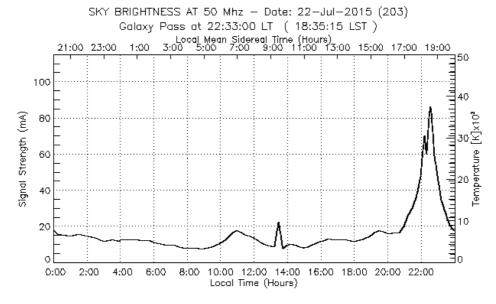

00.



Figure 8. Drifts 2015-07-21.

## July, 22:

- \_ Faraday restarted at 08:20.
- \_ Cuts due to ISR School, in total around 4 hours
- \_ % operation/24h: 83.33

#### Log:

- \_ 22 Jul 08:20 Restart Faraday
- \_ 22 Jul 17:51 Start Imaging

## Staff in charge:

00-08: D. Lume 08-20: P. Condor. 20-24: A. Belleza.



Figure 9. Rti EW\_DRIFT 2015-07-22.



Figure 10. Rti FARADAY 2015-07-22.



Figure 11. Rti IMAGING 2015-07-22 18:00-24:00.



Figure 12. Drifts 2015-07-22

July, 23:

\_ Spread F from 04 to 06:20 hours.

Log:

\_ 23 Jul 06:30 Imaging off.

Staff in charge:

00-08: A. Belleza



Figure 13. Rti EW\_DRIFT 2015-07-23



Figure 14. Rti FARADAY 2015-07-23



Figure 15. Rti IMAGING 2015-07-23 00:00-06:00.



Figure 16. Drifts 2015-07-23.

#### Annex:

Sky noise for July 22, 2015:



Figure 17. Sky noise.

## Antenna pattern



Figure 18. Antennas pattern EW\_Drifts: Ch A and Ch B.



Figure 19. EW\_Drifts: Ch C and Ch D.



Figure 20. Faraday: Ch A and Ch B.