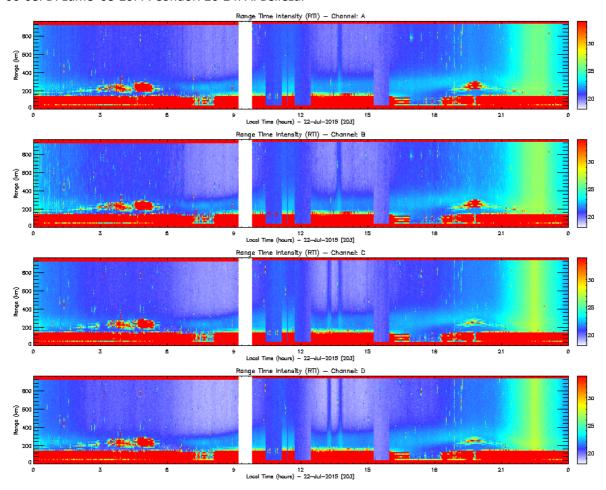

## Staff in charge:

00-08: D. Lume 08-20: P. Condor. 20-24: A. Belleza.

Figure 9. Rti EW\_DRIFT 2015-07-22.

Figure 10. Rti FARADAY 2015-07-22.

Figure 11. Rti IMAGING 2015-07-22 18:00-24:00.

Figure 12. Drifts 2015-07-22