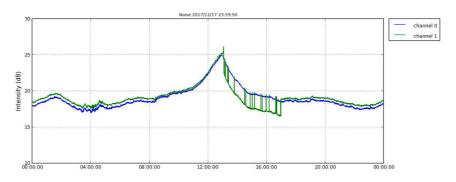

es.
- \_ 16 Dec 18:09 Start Imaging.

#### Staff in charge

08-20: K. Kuyeng. 20-24: A. Belleza.



Figure 1.Rti EW\_DRIFT 2017-12-16.



Figure 2. Rti FARADAY 2017-12-16.



Figure 3. RTI IMAGING 2017-12-16.



Figure 4. Drifts 2017-12-16.



Figure 5. Faraday Noise 2017-12-16.

## December, 17:

- \_ Spread F from 00 to 06 and 19 to 24 hours.
- \_ Transmitter is off at 12 hours for some minutes.
- \_ % operation/24h: 97.43.

#### Log:

- \_ 17 Dec 08:22 Transmitter off for 2 minutes.
- \_ 17 Dec 12:30 Transmitter off for system revision.
- \_ 17 Dec 18:00 Start Imaging.

## Staff in charge

00-08: A. Belleza. 08-20: I. Manay. 20-24: P. Cóndor.



Figure 6. Rti EW\_DRIFT 2017-12-17.



Figure 7. Rti FARADAY 2017-12-17.



Figure 8. Rti IMAGING 2017-12-17.



Figure 9. Drifts 2017-12-17.



Figure 10. Faraday Noise 2017-12-17.

## December, 18:

- \_ There is Spread F from 00 to 05 and from 19 to 24 hours.
- \_ Problems with transmitter from 09 to 11 hours.
- \_ Transmitter is off at 12 hours for few minutes.
- \_ % operation/24h: 98.19.

## Log:

\_ 18 Dec 06:06 Imaging off.

## Staff in charge:

00:08: P. Cóndor 08-20: J. Rojas. 20-24: A. Belleza.



Figure 11. Rti EW\_DRIFT 2017-12-18.



Figure 12. Rti FARADAY 2017-12-18.



Figure 13. Rti IMAGING 2017-12-18.



Figure 14. Drifts 2017-12-18.



Figure 15. Faraday Noise 2017-12-18.

## December, 19:

- \_ There is Spread F from 00 to 06 hours and 19 to 24 hours.
- \_ Transmitter is off at 12 hours for some minutes.

#### Log:

- \_ 19 Dec 10:17 Faraday restart.
- \_ 19 Dec 12:06 Transmitter off for some minutes.
- \_ 19