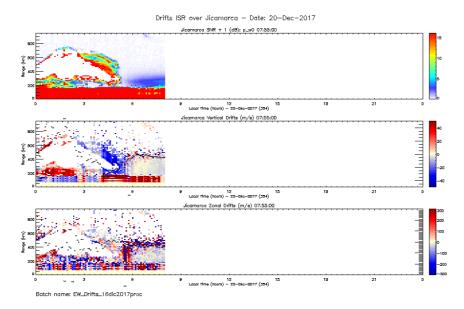

# December, 20:

- \_ There is Spread F from 00 to 05 hours.
- \_ End of campaign at 08 hours.

## 00-08: I. Manay.

Figure 21. Rti EW\_DRIFT 2017-12-20.

Figure 22. Rti FARADAY 2017-12-20.

Figure 23. Rti IMAGING 2017-12-20.

Figure 24. Drifts 2017-12-20.

Figure 25. Faraday Noise 2017-12-20.