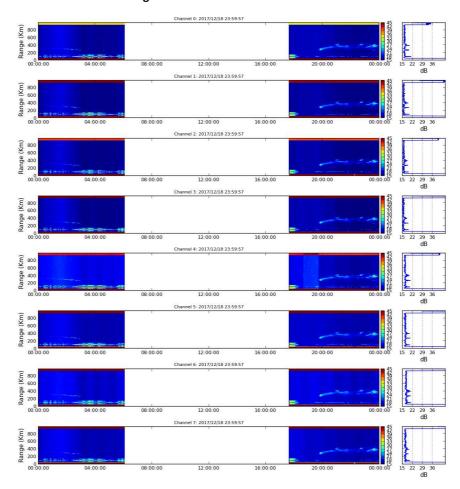

## December, 18:

- \_ There is Spread F from 00 to 05 and from 19 to 24 hours.
- \_ Problems with transmitter from 09 to 11 hours.
- \_ Transmitter is off at 12 hours for few minutes.
- \_ % operation/24h: 98.19.

## Staff in charge:

00:08: P. Cóndor 08-20: J. Rojas. 20-24: A. Belleza.

Figure 11. Rti EW\_DRIFT 2017-12-18.

Figure 12. Rti FARADAY 2017-12-18.

Figure 13. Rti IMAGING 2017-12-18.

Figure 14. Drifts 2017-12-18.