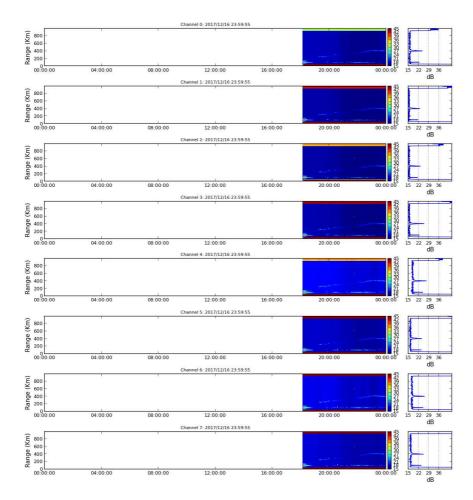

#### Staff in charge

08-20: K. Kuyeng. 20-24: A. Belleza.

Figure 1.Rti EW\_DRIFT 2017-12-16.

Figure 2. Rti FARADAY 2017-12-16.

Figure 3. RTI IMAGING 2017-12-16.

Figure 4. Drifts 2017-12-16.

Figure 5. Faraday Noise 2017-12-16.