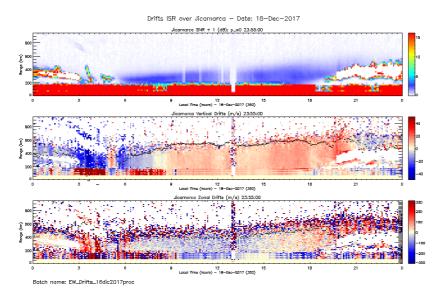

## December, 18:

- \_ There is Spread F from 00 to 05 and from 19 to 24 hours.
- \_ Problems with transmitter from 09 to 11 hours.
- \_ Transmitter is off at 12 hours for few minutes.
- \_ % operation/24h: 98.19.

## Staff in charge:

00:08: P. Cóndor 08-20: J. Rojas. 20-24: A. Belleza.

Figure 11. Rti EW\_DRIFT 2017-12-18.

Figure 12. Rti FARADAY 2017-12-18.

Figure 13. Rti IMAGING 2017-12-18.

Figure 14. Drifts 2017-12-18.