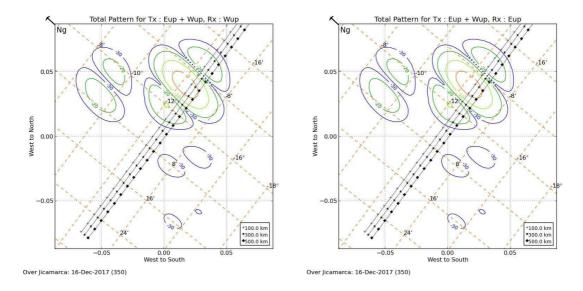

# Antenna pattern

Figure 27. Antennas pattern EW\_Drifts: Ch A and Ch B.

Figure 28. EW\_Drifts: Ch C and Ch D.

Figure 29. Faraday: Ch A and Ch B.