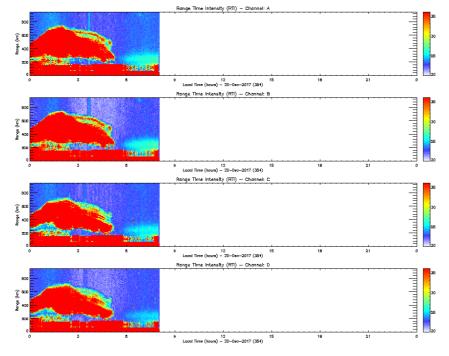

# December, 20:

- \_ There is Spread F from 00 to 05 hours.
- \_ End of campaign at 08 hours.

## 00-08: I. Manay.

Figure 21. Rti EW\_DRIFT 2017-12-20.

Figure 22. Rti FARADAY 2017-12-20.

Figure 23. Rti IMAGING 2017-12-20.

Figure 24. Drifts 2017-12-20.

Figure 25. Faraday Noise 2017-12-20.