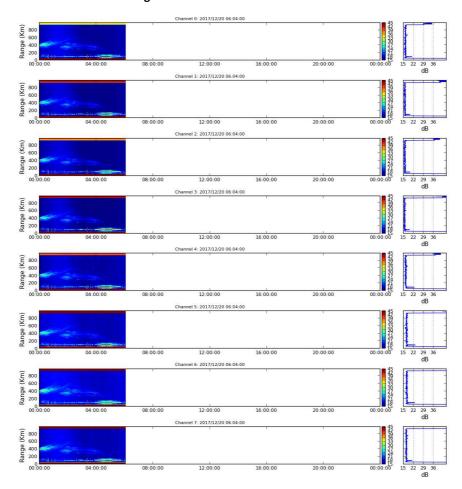

# December, 20:

- \_ There is Spread F from 00 to 05 hours.
- \_ End of campaign at 08 hours.

## 00-08: I. Manay.

Figure 21. Rti EW\_DRIFT 2017-12-20.

Figure 22. Rti FARADAY 2017-12-20.

Figure 23. Rti IMAGING 2017-12-20.

Figure 24. Drifts 2017-12-20.

Figure 25. Faraday Noise 2017-12-20.