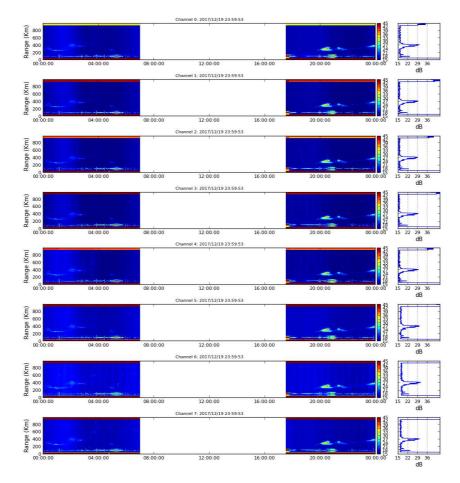

#### Staff in charge:

00-08: A. Belleza. 08-20: R. Yanque. 20-24: I. Manay.

Figure 16. Rti EW\_DRIFT 2017-12-19.

Figure 17. Rti FARADAY 2017-12-19.

Figure 18. Rti IMAGING 2017-12-19.

Figure 19. Drifts 2017-12-19.