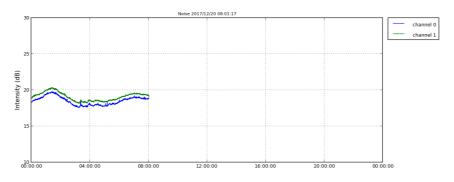

#### Staff in charge

08-20: K. Kuyeng. 20-24: A. Belleza.

Figure 1.Rti EW\_DRIFT 2017-12-16.

Figure 2. Rti FARADAY 2017-12-16.

Figure 3. RTI IMAGING 2017-12-16.

Figure 4. Drifts 2017-12-16.

Figure 5. Faraday Noise 2017-12-16.