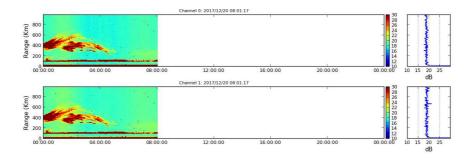

# December, 20:

- \_ There is Spread F from 00 to 05 hours.
- \_ End of campaign at 08 hours.

## 00-08: I. Manay.

Figure 21. Rti EW\_DRIFT 2017-12-20.

Figure 22. Rti FARADAY 2017-12-20.

Figure 23. Rti IMAGING 2017-12-20.

Figure 24. Drifts 2017-12-20.

Figure 25. Faraday Noise 2017-12-20.