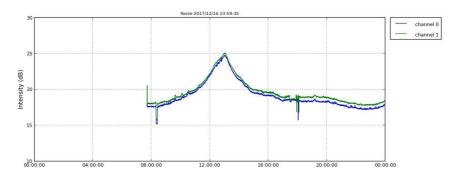

mber 16 to 20, 2017. We show the RTIs and results.

#### EW\_DRIFT-FARADAY-IMAGING:

```
December, 16:
```

- \_ Start the campaign from 07:30 hours.
- \_ Spread F from 19 to 24 hours.
- \_ Problem with transmitter at 12 and 17 hours.
- \_ % Operation/16h: 95.0

#### Log:

- \_ 16 Dec 07:49 Start campaign.
- \_ 16 Dec 08:25 Faraday restarts.
- $\underline{\phantom{a}}$  16 Dec 09:38 and 10:05 Transmitter off by arcs in mesh of the antenna.
- \_ 16 Dec 12:15 Problem with Transmitter for 10 minutes.
- \_ 16 Dec 17:30 Problem with transmitter for 30 minutes.
- \_ 16 Dec 18:09 Start Imaging.

#### Staff in charge

08-20: K. Kuyeng. 20-24: A. Belleza.



Figure 1.Rti EW\_DRIFT 2017-12-16.



Figure 2. Rti FARADAY 2017-12-16.



Figure 3. RTI IMAGING 2017-12-16.



Figure 4. Drifts 2017-12-16.



Figure 5. Faraday Noise 2017-12-16.

## December, 17:

- \_ Spread F from 00 to 06 and 19 to 24 hours.
- \_ Transmitter is off at 12 hours for some minutes.
- \_ % operation/24h: 97.43.

#### Log:

- \_ 17 Dec 08:22 Transmitter off for 2 minutes.
- \_ 17 Dec 12:30 Transmitter off for system revision.
- \_ 17 Dec 18:00 Start Imaging.

## Staff in charge

00-08: A. Belleza. 08-20: I. Manay. 20-24: P. Cóndor.



Figure 6. Rti EW\_DRIFT 2017-12-17.



Figure 7. Rti FARADAY 2017-12-17.



Figure 8. Rti IMAGING 2017-12-17.



Figure 9. Drifts 2017-12-17.



Figure 10. Faraday Noise 2017-12-17.

## December, 18:

- \_ There is Spread F from 00 to 05 and from 19 to 24 hours.
- \_ Problems with transmitter from 09 to 11 hours.
- \_ Transmitter is off at 12 hours for few minutes.
- \_ % operation/