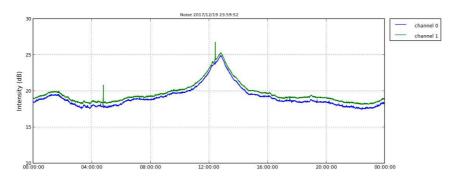

Figure 11. Rti EW\_DRIFT 2017-12-18.



Figure 12. Rti FARADAY 2017-12-18.



Figure 13. Rti IMAGING 2017-12-18.



Figure 14. Drifts 2017-12-18.



Figure 15. Faraday Noise 2017-12-18.

## December, 19:

- \_ There is Spread F from 00 to 06 hours and 19 to 24 hours.
- \_ Transmitter is off at 12 hours for some minutes.

#### Log:

- \_ 19 Dec 10:17 Faraday restart.
- \_ 19 Dec 12:06 Transmitter off for some minutes.
- \_ 19 Dec 17:32 Transmitter off for little minutes.
- \_ 19 Dec 17:33 Start Imaging.
- \_ 19 Dec 17:39 Faraday restart.
- \_ % operation/24h: 98.68.

#### Staff in charge:

00-08: A. Belleza. 08-20: R. Yanque. 20-24: I. Manay.



Figure 16. Rti EW\_DRIFT 2017-12-19.



Figure 17. Rti FARADAY 2017-12-19.



Figure 18. Rti IMAGING 2017-12-19.



Figure 19. Drifts 2017-12-19.



Figure 20. Faraday Noise 2017-12-19.

# December, 20:

- \_ There is Spread F from 00 to 05 hours.
- \_ End of campaign at 08 hours.

## Log:

- \_ 20 Dec 06:00 Imaging off.
- \_ 20 Dec 08:00 End experiment.
- \_ % operation/8h: 100.

# Staff in charge:

## 00-08: I. Manay.



Figure 21. Rti EW\_DRIFT 2017-12-20.



Figure 22. Rti FARADAY 2017-12-20.



Figure 23. Rti IMAGING 2017-12-20.



Figure 24. Drifts 2017-12-20.



Figure 25. Faraday Noise 2017-12-20.

#### **Observations:**

Two days there was interference in the ATR, due to bad calibration

#### Annex:

Sky noise for December 16, 2017:



Figure 26. Sky noise.

# Antenna pattern



Figure 27. Antennas pattern EW\_Drifts: Ch A and Ch B.



Figure 28. EW\_Drifts: Ch C and Ch D.



Figure 29. Faraday: Ch A and Ch B.