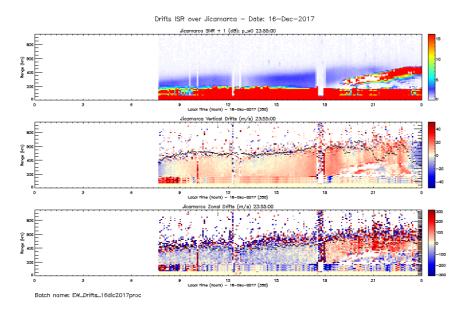

#### Staff in charge

08-20: K. Kuyeng. 20-24: A. Belleza.

Figure 1.Rti EW\_DRIFT 2017-12-16.

Figure 2. Rti FARADAY 2017-12-16.

Figure 3. RTI IMAGING 2017-12-16.

Figure 4. Drifts 2017-12-16.

Figure 5. Faraday Noise 2017-12-16.