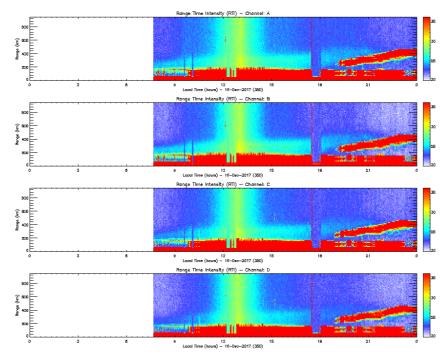

#### Staff in charge

08-20: K. Kuyeng. 20-24: A. Belleza.

Figure 1.Rti EW\_DRIFT 2017-12-16.

Figure 2. Rti FARADAY 2017-12-16.

Figure 3. RTI IMAGING 2017-12-16.

Figure 4. Drifts 2017-12-16.

Figure 5. Faraday Noise 2017-12-16.