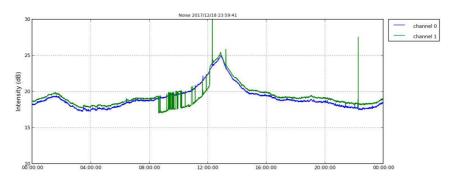

er off for system revision.
- \_ 17 Dec 18:00 Start Imaging.

## Staff in charge

00-08: A. Belleza. 08-20: I. Manay. 20-24: P. Cóndor.



Figure 6. Rti EW\_DRIFT 2017-12-17.



Figure 7. Rti FARADAY 2017-12-17.



Figure 8. Rti IMAGING 2017-12-17.



Figure 9. Drifts 2017-12-17.



Figure 10. Faraday Noise 2017-12-17.

## December, 18:

- \_ There is Spread F from 00 to 05 and from 19 to 24 hours.
- \_ Problems with transmitter from 09 to 11 hours.
- \_ Transmitter is off at 12 hours for few minutes.
- \_ % operation/24h: 98.19.

## Log:

\_ 18 Dec 06:06 Imaging off.

## Staff in charge:

00:08: P. Cóndor 08-20: J. Rojas. 20-24: A. Belleza.



Figure 11. Rti EW\_DRIFT 2017-12-18.



Figure 12. Rti FARADAY 2017-12-18.



Figure 13. Rti IMAGING 2017-12-18.



Figure 14. Drifts 2017-12-18.



Figure 15. Faraday Noise 2017-12-18.

## December, 19:

- \_ There is Spread F from 00 to 06 hours and 19 to 24 hours.
- \_ Transmitter is off at 12 hours for some minutes.

#### Log:

- \_ 19 Dec 10:17 Faraday restart.
- \_ 19 Dec 12:06 Transmitter off for some minutes.
- \_ 19 Dec 17:32 Transmitter off for little minutes.
- \_ 19 Dec 17:33 Start Imaging.
- \_ 19 Dec 17:39 Faraday restart.
- \_ % operation/24h: 98.68.

#### Staff in charge:

00-08: A. Belleza. 08-20: R. Yanque. 20-24: I. Manay.



Figure 16. Rti EW\_DRIFT 2017-12-19.



Figure 17. Rti FARADAY 2017-12-19.



Figure 18. Rti IMAGING 2017-12-19.



Figure 19. Drifts 2017-12-19.



Figure 20. Faraday Noise 2017-12-19.

# December, 20:

- \_ There is Spread F from 00 to 05 hours.
- \_ End of campaign at 08 hours.

## Log:

-