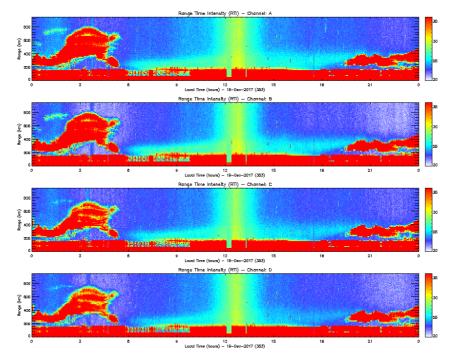

## December, 18:

- \_ There is Spread F from 00 to 05 and from 19 to 24 hours.
- \_ Problems with transmitter from 09 to 11 hours.
- \_ Transmitter is off at 12 hours for few minutes.
- \_ % operation/24h: 98.19.

## Staff in charge:

00:08: P. Cóndor 08-20: J. Rojas. 20-24: A. Belleza.

Figure 11. Rti EW\_DRIFT 2017-12-18.

Figure 12. Rti FARADAY 2017-12-18.

Figure 13. Rti IMAGING 2017-12-18.

Figure 14. Drifts 2017-12-18.