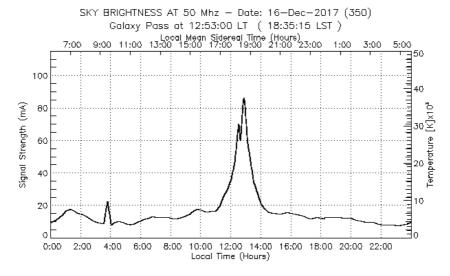

Belleza. 08-20: R. Yanque. 20-24: I. Manay.



Figure 16. Rti EW\_DRIFT 2017-12-19.



Figure 17. Rti FARADAY 2017-12-19.



Figure 18. Rti IMAGING 2017-12-19.



Figure 19. Drifts 2017-12-19.



Figure 20. Faraday Noise 2017-12-19.

# December, 20:

- \_ There is Spread F from 00 to 05 hours.
- \_ End of campaign at 08 hours.

## Log:

- \_ 20 Dec 06:00 Imaging off.
- \_ 20 Dec 08:00 End experiment.
- \_ % operation/8h: 100.

# Staff in charge:

## 00-08: I. Manay.



Figure 21. Rti EW\_DRIFT 2017-12-20.



Figure 22. Rti FARADAY 2017-12-20.



Figure 23. Rti IMAGING 2017-12-20.



Figure 24. Drifts 2017-12-20.



Figure 25. Faraday Noise 2017-12-20.

#### **Observations:**

Two days there was interference in the ATR, due to bad calibration

#### Annex:

Sky noise for December 16, 2017:



Figure 26. Sky noise.

# Antenna pattern



Figure 27. Antennas pattern EW\_Drifts: Ch A and Ch B.



Figure 28. EW\_Drifts: Ch C and Ch D.



Figure 29. Faraday: Ch A and Ch B.