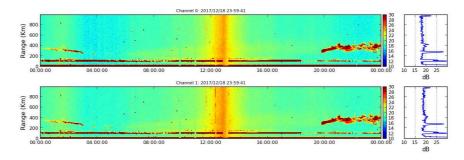

# Antenna pattern

Figure 27. Antennas pattern EW\_Drifts: Ch A and Ch B.

Figure 28. EW\_Drifts: Ch C and Ch D.

Figure 29. Faraday: Ch A and Ch B.