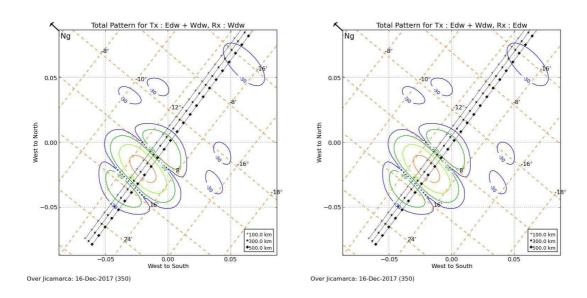

# Antenna pattern

Figure 27. Antennas pattern EW\_Drifts: Ch A and Ch B.

Figure 28. EW\_Drifts: Ch C and Ch D.

Figure 29. Faraday: Ch A and Ch B.