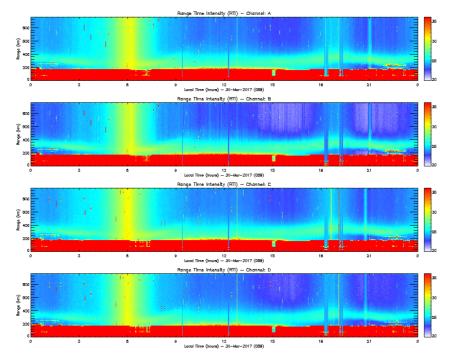

#### Staff in charge

00-08: A. Belleza. 08-20: R. Yanque. 20-24: P. Cóndor.

Figure 5. Rti EW\_DRIFT 2017-03-30.

Figure 6. Rti FARADAY 2017-03-30.

Figure 7. Rti IMAGING 2017-03-30.

Figure 8. Drifts 2017-03-30.