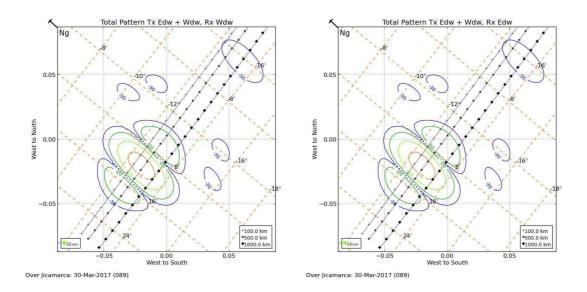

March, 31:

- \_ There is no Spread F.
- \_ % operation/24h: 100.

### Log:

- \_ 31 Mar 06:07 Imaging is off.
- \_ 31 Mar 18:00 Imaging is on.

## Staff in charge:

00-08: P. Cóndor. 08-20: K. Kuyeng. 20-24: A. Belleza.



Figure 9. Rti EW\_DRIFT 2017-03-31.



Figure 10. Rti FARADAY 2017-03-31.



Figure 11. Rti IMAGING 2017-03-31.



Figure 12. Drifts 2017-03-31.

### April, 01:

- \_ There is no Spread F.
- \_ End of experiment at 08:00.

### Log:

- \_ 01 Apr 06:10 Imaging is off.
- \_ 01 Apr 08:05 End of campaign.
- \_ % operation/24h: 100.

Staff in charge:

00-08: A. Belleza.



Figure 13. Rti EW\_DRIFT 2017-04-01.



Figure 14. Rti FARADAY 2017-04-01.



Figure 15. Rti IMAGING 2017-04-01.



### Annex:

Sky noise for March 29, 2017:



Figure 17. Sky noise.

### Antenna pattern



Figure 18. Antennas pattern EW\_Drifts: Ch A and Ch B.



Figure 19. EW\_Drifts: Ch C and Ch D.