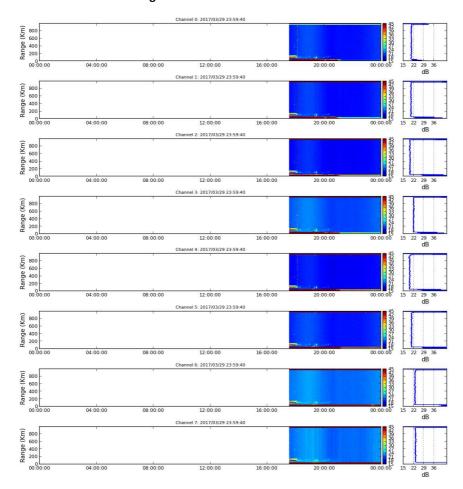

Staff in charge

07-20: I. Manay. 20-24: A. Belleza.

Figure 1.Rti EW\_DRIFT 2017-03-29.

Figure 2. Rti FARADAY 2017-03-29.

Figure 3. RTI IMAGING 2017-03-29.

Figure 4. Drifts 2017-03-29.