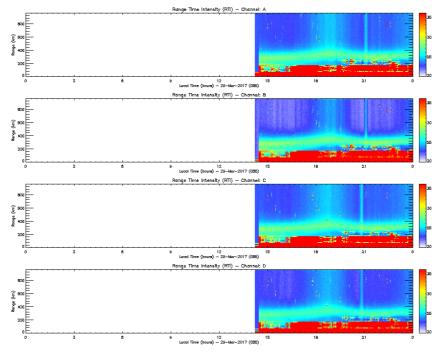

Staff in charge

07-20: I. Manay. 20-24: A. Belleza.

Figure 1.Rti EW\_DRIFT 2017-03-29.

Figure 2. Rti FARADAY 2017-03-29.

Figure 3. RTI IMAGING 2017-03-29.

Figure 4. Drifts 2017-03-29.