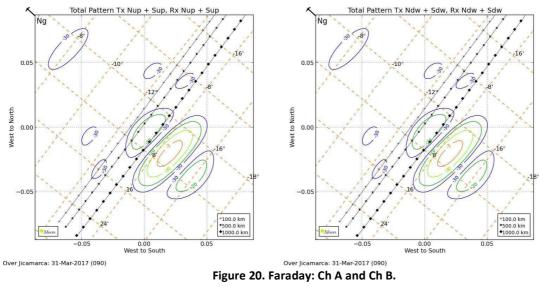

### Antenna pattern

Figure 18. Antennas pattern EW\_Drifts: Ch A and Ch B.

Figure 19. EW\_Drifts: Ch C and Ch D.