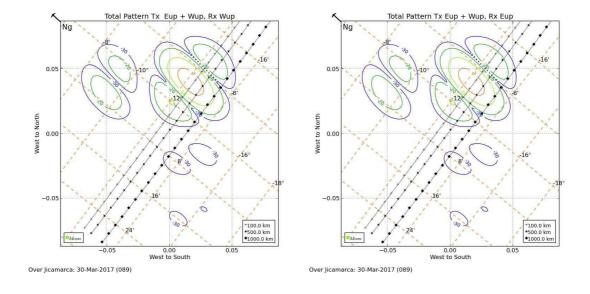

### Antenna pattern

Figure 18. Antennas pattern EW\_Drifts: Ch A and Ch B.

Figure 19. EW\_Drifts: Ch C and Ch D.