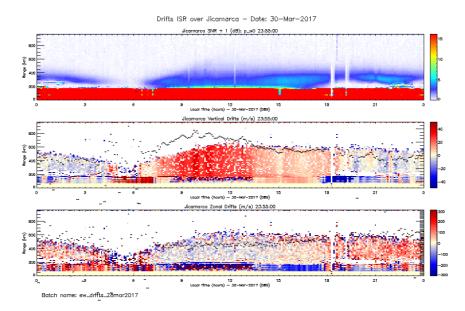

#### Staff in charge

00-08: A. Belleza. 08-20: R. Yanque. 20-24: P. Cóndor.

Figure 5. Rti EW\_DRIFT 2017-03-30.

Figure 6. Rti FARADAY 2017-03-30.

Figure 7. Rti IMAGING 2017-03-30.

Figure 8. Drifts 2017-03-30.