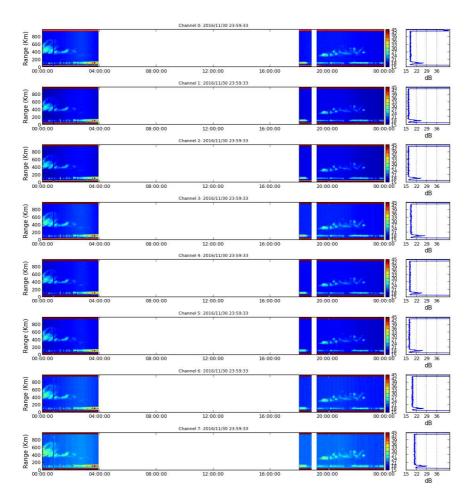

# Antenna pattern

Figure 26. Antennas pattern EW\_Drifts: Ch A and Ch B.

Figure 27. EW\_Drifts: Ch C and Ch D.