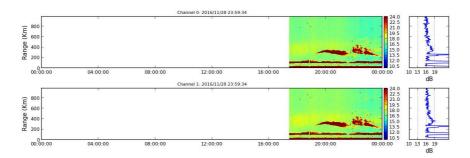

# EW\_Drift-Faraday-Imaging November-December 2016 Campaign Report

This is an analysis of RTIs during EWDrift-Faraday-Imaging campaign from November 28 to December 03, 2016. We show the RTIs and results.

# EW\_DRIFT-FARADAY-IMAGING:

November, 28:

- \_ Start the campaign from 17:50 hours.
- \_ Spread F from 19 to 24 hours.
- \_ % Operation/6h: 100.00

Log:

- \_ 28 Nov 17:50 Start campaign.
- \_ 28 Nov 19:00 VIPIR system was stopped.

Staff in charge

07-20: I. Manay. 20-24: A. Belleza.



Figure 1.Rti EW\_DRIFT 2016-11-28.



Figure 2. Rti FARADAY 2016-11-28.



Figure 3. RTI IMAGING 2016-11-28.



Figure 4. Drifts 2016-11-28.

# November, 29:

- \_ At 03, 10, 11, 12 and 14 hours problem with transmitter or off for check the system.
- \_ At 15 hours the code of EW Drifts was changed. Then EW\_drifts does not have interference.
- \_ Spread F from 19 to 24 hours and 0 to 5 hours.
- \_ % operation/24h: 88.2.

## Log:

- \_ 29 Nov 03:40 Fall Transmitter.
- \_ 29 Nov 08:12 Channel B of EW Drift now have more 1 db of gain.
- \_ 29 Nov 10:03 VIPIR is turned off.
- \_ 29 Nov 10:45 Transmitter on.
- \_ 29 Nov 12:20 Digisonde off.
- \_ 29 Nov 12:45 Transmitter on.
- \_ 29 Nov 15:33 The pulse of EW Drift is 128 random Barker 3.
- \_ 29 Nov 16:05 VIPIR on.
- \_ 29 Nov 21:09 Pc Ares is restarted.

## Staff in charge

00-0