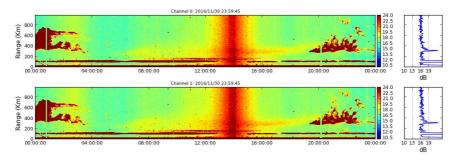

in charge

00-08: A. Belleza. 08-20: R. Yanque. 20-24: A. Valdez.



Figure 5. Rti EW\_DRIFT 2016-11-29.



Figure 6. Rti FARADAY 2016-11-29.



Figure 7. Rti IMAGING 2016-11-29.



Figure 8. Drifts 2016-11-29.

# November, 30:

- \_ Problem with Pc Ares and disk of Imaging had fulled.
- \_ Problem with the transmitter at 1 and 20 hours of only one minute.
- \_ Spread F from 0 to 4 and 19 to 24 hours.
- \_ % operation/24h: 99.2

## Log:

- \_ 30 Nov 09:43 Pc Ares is restarted.
- \_ 30 Nov 11:35 Now is running new programs of Faraday.
- \_ 30 Nov 18:02 Starting Imaging.
- \_ 30 Nov 19:10 The disk of Imaging Is full. Imaging is off and moved any files to do space. After is on.

## Staff in charge:

00-08: A. Valdez. 08-20: P. Cóndor. 20-24: I. Manay.



Figure 9. Rti EW\_DRIFT 2016-11-30.



Figure 10. Rti FARADAY 2016-11-30.



Figure 11. Rti IMAGING 2016-11-30.



Figure 12. Drifts 2016-11-30.

# December, 01:

- \_ Problem with Pc Ares at 06 and 16 hours.
- \_ Spread F from 0 to 5 and 19 to 24 hours.

#### Log:

- \_ 01 Dec 05:15 Off Imaging. Before at 00:48 was off but after on at 01:53.
- \_ 01 Dec 06:00 Restart Pc Ares.
- \_ 01 Dec 16:50 Restart Pc Ares because it was stopped from 16:16.
- \_ 01 Dec 17:48 Starting Imanging.
- \_ % operation/24h: 96.9

## Staff in charge:

00-08: I. Manay. 08-20: K. Kuyeng. 20-24: P. Cóndor.



Figure 13. Rti EW\_DRIFT 2016-12-01.



Figure 14. Rti FARADAY 2016-12-01.



Figure 15. Rti IMAGING 2016-12-01.



Figure 16. Drifts 2016-12-01.

# December, 02:

- \_ There was Spread F from 0 to 5 and 19 to 24 hours.
- \_ % operation/24h: 100