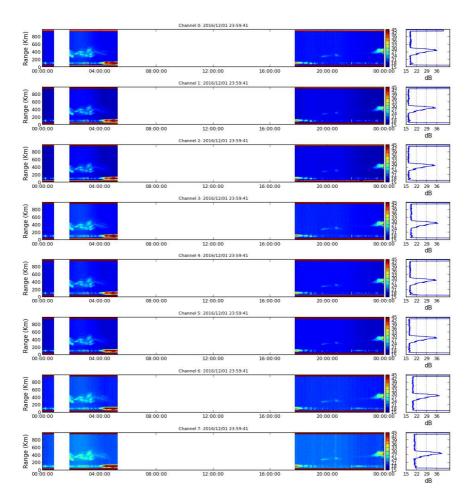

# Antenna pattern

Figure 26. Antennas pattern EW\_Drifts: Ch A and Ch B.

Figure 27. EW\_Drifts: Ch C and Ch D.