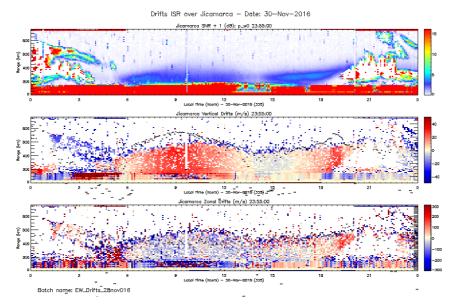

# November, 30:

- \_ Problem with Pc Ares and disk of Imaging had fulled.
- \_ Problem with the transmitter at 1 and 20 hours of only one minute.
- \_ Spread F from 0 to 4 and 19 to 24 hours.
- \_ % operation/24h: 99.2

## Log:

- \_ 30 Nov 09:43 Pc Ares is restarted.
- \_ 30 Nov 11:35 Now is running new programs of Faraday.
- \_ 30 Nov 18:02 Starting Imaging.
- \_ 30 Nov 19:10 The disk of Imaging Is full. Imaging is off and moved any files to do space. After is on.

## Staff in charge:

00-08: A. Valdez. 08-20: P. Cóndor. 20-24: I. Manay.

Figure 9. Rti EW\_DRIFT 2016-11-30.

Figure 10. Rti FARADAY 2016-11-30.

Figure 11. Rti IMAGING 2016-11-30.

Figure 12. Drifts 2016-11-30.