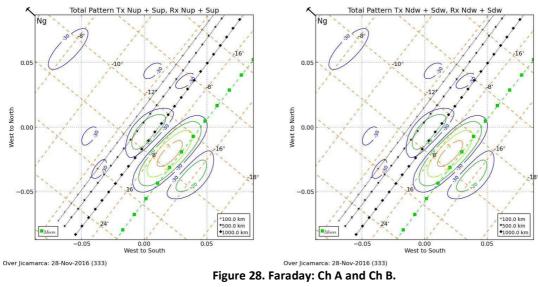

# Antenna pattern

Figure 26. Antennas pattern EW\_Drifts: Ch A and Ch B.

Figure 27. EW\_Drifts: Ch C and Ch D.