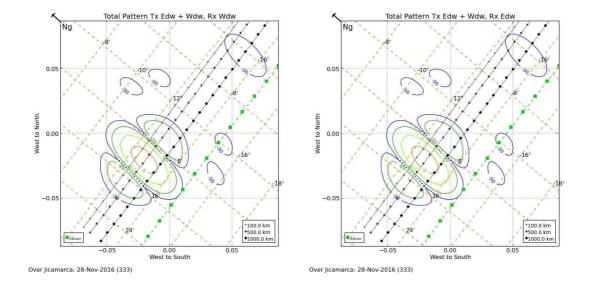

# Antenna pattern

Figure 26. Antennas pattern EW\_Drifts: Ch A and Ch B.

Figure 27. EW\_Drifts: Ch C and Ch D.