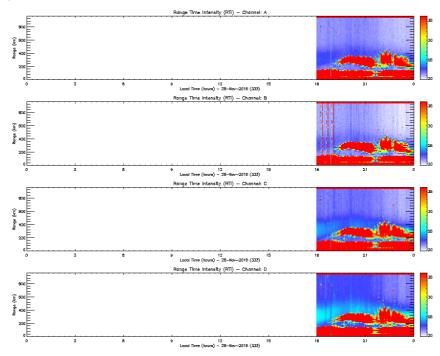

Staff in charge

07-20: I. Manay. 20-24: A. Belleza.

Figure 1.Rti EW\_DRIFT 2016-11-28.

Figure 2. Rti FARADAY 2016-11-28.

Figure 3. RTI IMAGING 2016-11-28.

Figure 4. Drifts 2016-11-28.