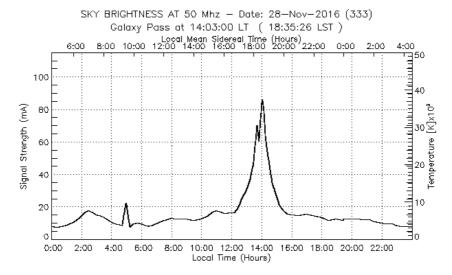

was restarted because it was desynchronized, also at 11 and 14 hours.
- $\_$  02 Dec 11:11 and 16:00 Restart Faraday.
- \_ 02 Dec 17:25 Imaging is on.

## Staff in charge:

00-08: P. Cóndor. 08-20: J. Espinoza. 20-24: A. Belleza.



Figure 17. Rti EW\_DRIFTS 2016-12-02.



Figure 18. Rti FARADAY 2016-12-02.



Figure 19. Rti IMAGING 2016-12-02.



Figure 20. Drifts 2016-12-02.

# December, 03:

- \_ End campaign at 08 hours.
- \_ There was very little Spread F.
- \_ % operation/8h: 100

# Log:

- \_ 03 Dec 06:12 Imaging is Off.
- \_ 03 Dec 08:00 End campaign.

Staff in charge:

00-08: A. Belleza.



Figure 21. Rti EW\_DRIFTS 2016-12-03.



Figure 22. Rti FARADAY 2016-12-03.



Figure 23. Rti IMAGING 2016-12-03.



Figure 24. Drifts 2016-12-03.

# Annex:

Sky noise for November 28, 2016:



Figure 25. Sky noise.

# Antenna pattern



Figure 26. Antennas pattern EW\_Drifts: Ch A and Ch B.



Figure 27. EW\_Drifts: Ch C and Ch D.