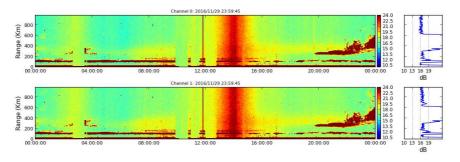

s 2016-11-28.

# November, 29:

- \_ At 03, 10, 11, 12 and 14 hours problem with transmitter or off for check the system.
- \_ At 15 hours the code of EW Drifts was changed. Then EW\_drifts does not have interference.
- \_ Spread F from 19 to 24 hours and 0 to 5 hours.
- \_ % operation/24h: 88.2.

## Log:

- \_ 29 Nov 03:40 Fall Transmitter.
- \_ 29 Nov 08:12 Channel B of EW Drift now have more 1 db of gain.
- \_ 29 Nov 10:03 VIPIR is turned off.
- \_ 29 Nov 10:45 Transmitter on.
- \_ 29 Nov 12:20 Digisonde off.
- \_ 29 Nov 12:45 Transmitter on.
- \_ 29 Nov 15:33 The pulse of EW Drift is 128 random Barker 3.
- \_ 29 Nov 16:05 VIPIR on.
- \_ 29 Nov 21:09 Pc Ares is restarted.

## Staff in charge

00-08: A. Belleza. 08-20: R. Yanque. 20-24: A. Valdez.



Figure 5. Rti EW\_DRIFT 2016-11-29.



Figure 6. Rti FARADAY 2016-11-29.



Figure 7. Rti IMAGING 2016-11-29.



Figure 8. Drifts 2016-11-29.

# November, 30:

- \_ Problem with Pc Ares and disk of Imaging had fulled.
- \_ Problem with the transmitter at 1 and 20 hours of only one minute.
- \_ Spread F from 0 to 4 and 19 to 24 hours.
- \_ % operation/24h: 99.2

## Log:

- \_ 30 Nov 09:43 Pc Ares is restarted.
- \_ 30 Nov 11:35 Now is running new programs of Faraday.
- \_ 30 Nov 18:02 Starting Imaging.
- \_ 30 Nov 19:10 The disk of Imaging Is full. Imaging is off and moved any files to do space. After is on.

## Staff in charge:

00-08: A. Valdez. 08-20: P. Cóndor. 20-24: I. Manay.



Figure 9. Rti EW\_DRIFT 2016-11-30.



Figure 10. Rti FARADAY 2016-11-30.



Figure 11. Rti IMAGING 2016-11-30.



Figure 12. Drifts 2016-11-30.