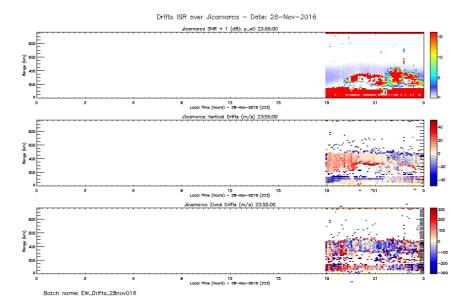

Staff in charge

07-20: I. Manay. 20-24: A. Belleza.

Figure 1.Rti EW\_DRIFT 2016-11-28.

Figure 2. Rti FARADAY 2016-11-28.

Figure 3. RTI IMAGING 2016-11-28.

Figure 4. Drifts 2016-11-28.