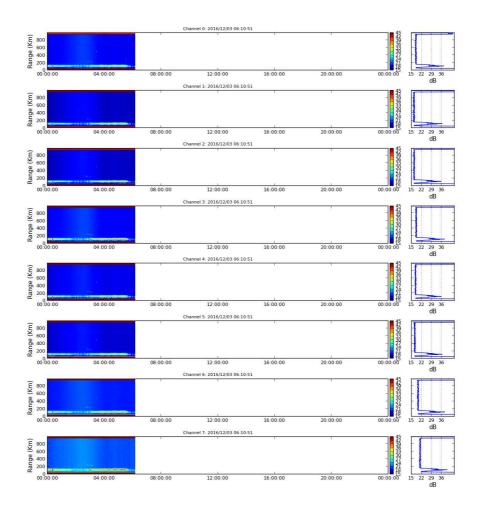

# Antenna pattern

Figure 26. Antennas pattern EW\_Drifts: Ch A and Ch B.

Figure 27. EW\_Drifts: Ch C and Ch D.