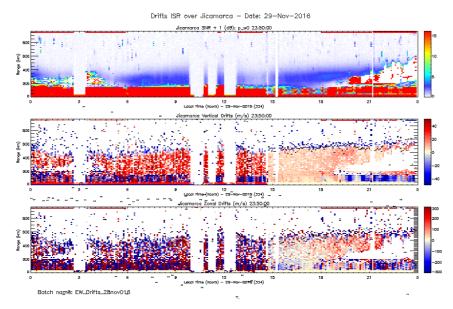

## Staff in charge

00-08: A. Belleza. 08-20: R. Yanque. 20-24: A. Valdez.

Figure 5. Rti EW\_DRIFT 2016-11-29.

Figure 6. Rti FARADAY 2016-11-29.

Figure 7. Rti IMAGING 2016-11-29.

Figure 8. Drifts 2016-11-29.