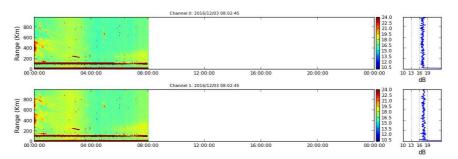

- \_ There was Spread F from 0 to 5 and 19 to 24 hours.
- \_ % operation/24h: 100

#### Log:

- \_ 02 Dec 06:17 Imaging is Off.
- \_ 02 Dec 06:22 Faraday was restarted because it was desynchronized, also at 11 and 14 hours.
- $\_$  02 Dec 11:11 and 16:00 Restart Faraday.
- \_ 02 Dec 17:25 Imaging is on.

## Staff in charge:

00-08: P. Cóndor. 08-20: J. Espinoza. 20-24: A. Belleza.



Figure 17. Rti EW\_DRIFTS 2016-12-02.



Figure 18. Rti FARADAY 2016-12-02.



Figure 19. Rti IMAGING 2016-12-02.



Figure 20. Drifts 2016-12-02.

# December, 03:

- \_ End campaign at 08 hours.
- \_ There was very little Spread F.
- \_ % operation/8h: 100

# Log:

- \_ 03 Dec 06:12 Imaging is Off.
- \_ 03 Dec 08:00 End campaign.

Staff in charge:

00-08: A. Belleza.



Figure 21. Rti EW\_DRIFTS 2016-12-03.



Figure 22. Rti FARADAY 2016-12-03.



Figure 23. Rti IMAGING 2016-12-03.



Figure 24. Drifts 2016-12-03.

# Annex:

Sky noise for November 28, 2016:



Figure 25. Sky noise.

# Antenna pattern



Figure 26. Antennas pattern EW\_Drifts: Ch A and Ch B.



Figure 27. EW\_Drifts: Ch C and Ch D.