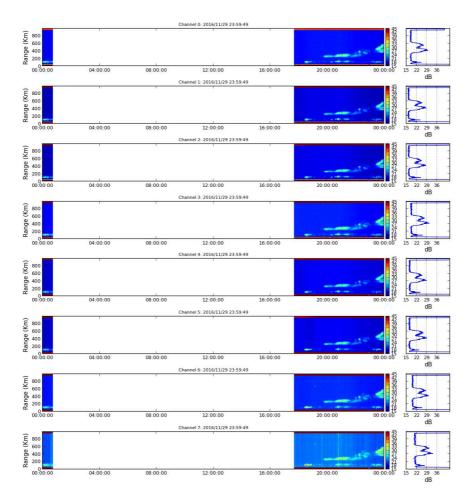

## Staff in charge

00-08: A. Belleza. 08-20: R. Yanque. 20-24: A. Valdez.

Figure 5. Rti EW\_DRIFT 2016-11-29.

Figure 6. Rti FARADAY 2016-11-29.

Figure 7. Rti IMAGING 2016-11-29.

Figure 8. Drifts 2016-11-29.