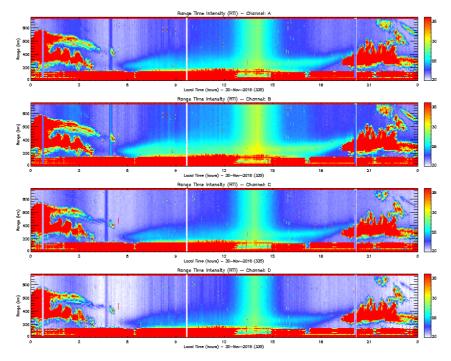

# November, 30:

- \_ Problem with Pc Ares and disk of Imaging had fulled.
- \_ Problem with the transmitter at 1 and 20 hours of only one minute.
- \_ Spread F from 0 to 4 and 19 to 24 hours.
- \_ % operation/24h: 99.2

## Log:

- \_ 30 Nov 09:43 Pc Ares is restarted.
- \_ 30 Nov 11:35 Now is running new programs of Faraday.
- \_ 30 Nov 18:02 Starting Imaging.
- \_ 30 Nov 19:10 The disk of Imaging Is full. Imaging is off and moved any files to do space. After is on.

## Staff in charge:

00-08: A. Valdez. 08-20: P. Cóndor. 20-24: I. Manay.

Figure 9. Rti EW\_DRIFT 2016-11-30.

Figure 10. Rti FARADAY 2016-11-30.

Figure 11. Rti IMAGING 2016-11-30.

Figure 12. Drifts 2016-11-30.