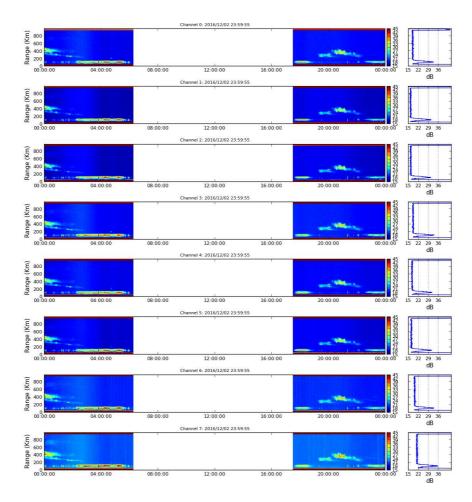

# Antenna pattern

Figure 26. Antennas pattern EW\_Drifts: Ch A and Ch B.

Figure 27. EW\_Drifts: Ch C and Ch D.