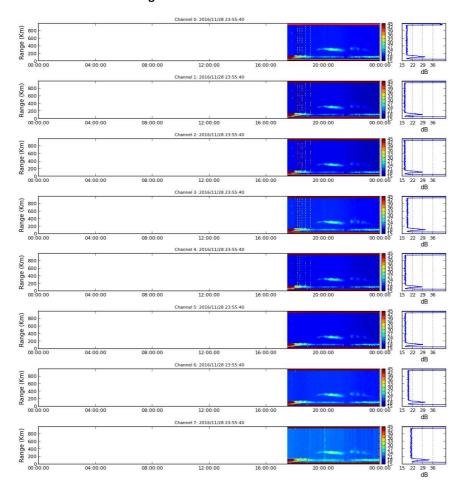

# Antenna pattern

Figure 26. Antennas pattern EW\_Drifts: Ch A and Ch B.

Figure 27. EW\_Drifts: Ch C and Ch D.