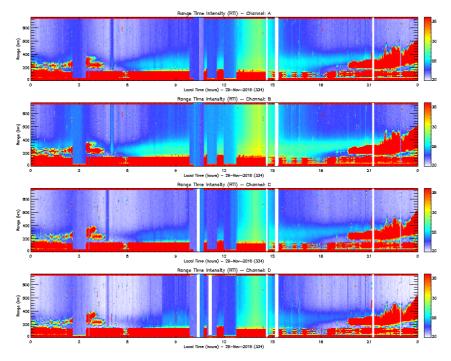

## Staff in charge

00-08: A. Belleza. 08-20: R. Yanque. 20-24: A. Valdez.

Figure 5. Rti EW\_DRIFT 2016-11-29.

Figure 6. Rti FARADAY 2016-11-29.

Figure 7. Rti IMAGING 2016-11-29.

Figure 8. Drifts 2016-11-29.