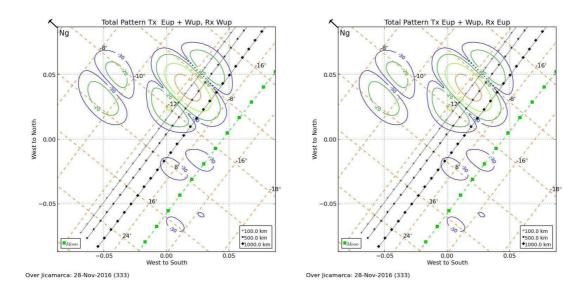

# Antenna pattern

Figure 26. Antennas pattern EW\_Drifts: Ch A and Ch B.

Figure 27. EW\_Drifts: Ch C and Ch D.