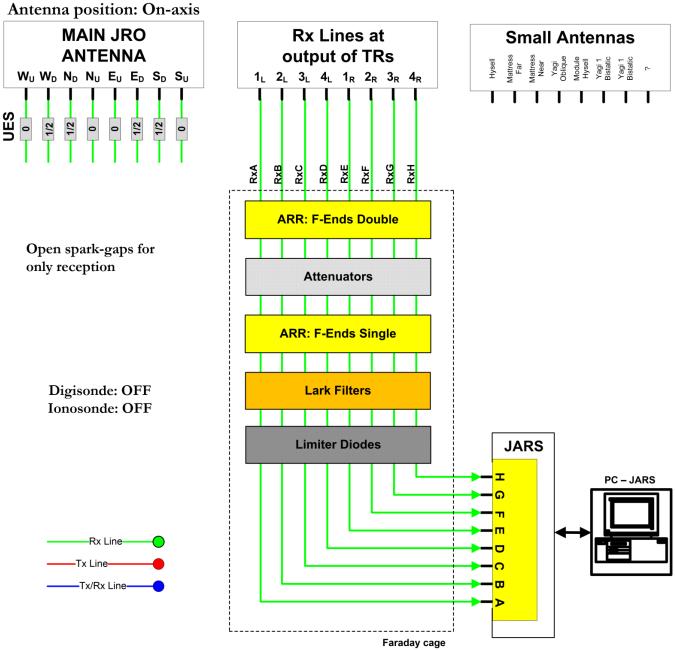

#### 1. Switchyard connections

Sun Pass Feb2022, Oct2020

#### Tx / Rx Configuration